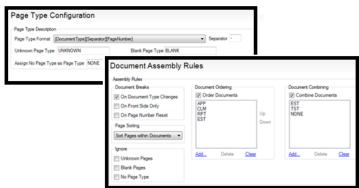

## Module setup provides graphical configuration of page type and document assembly rules eliminating complex logic from the Capture Flow and reducing custom Modules and Scripts

l esting Mode during Module Set up allows the results of Page Type Parsing and Document Assembly to be viewed, saving time of running and rerunning batches to tune the configuration options.