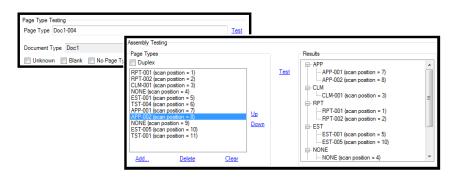

## Module setup provides graphical configuration of page type and document assembly rules eliminating complex logic from the Capture Flow and reducing custom Modules and Scripts

l esting Mode during Module Set up allows the results of Page Type Parsing and Document Assembly to be viewed, saving time of running and rerunning batches to tune the configuration options.